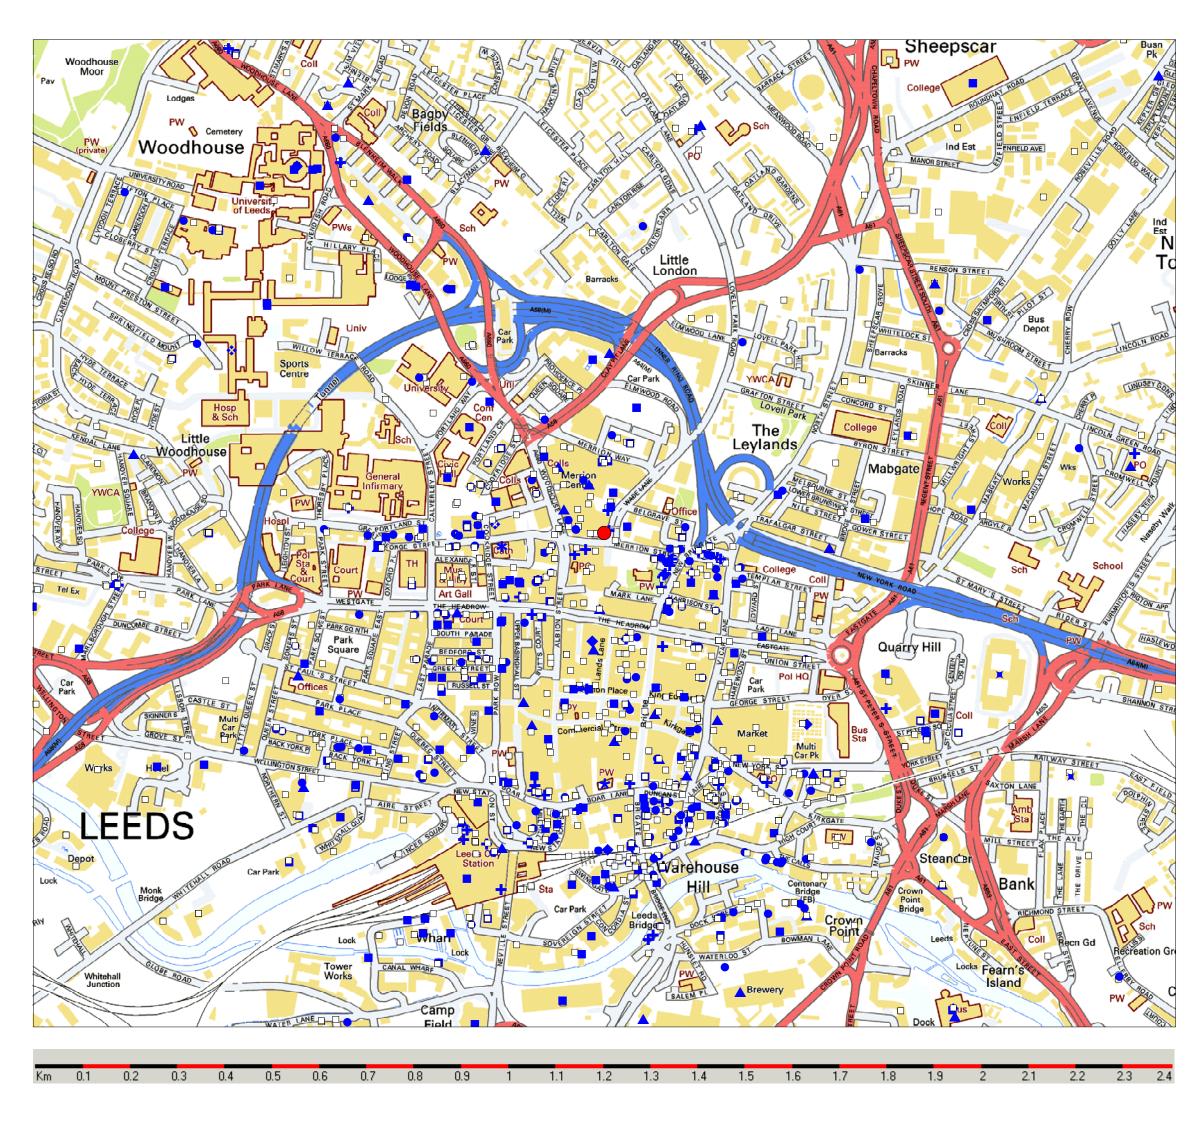

## Key

- Non-Premises Licence / Terminated Licence
- Private Members Club
- Community Premises (With Alcohol)
- Community Premises (Without Alcohol)
- Entertainment Only
- Outdoor Space High Capacity
- + Late Night Refreshment
- Off Licence
- On Licence (Primary Use)
- On Licence (Secondary Use)

This map is based upon the Ordinance Survey's digital data with the permission of the Ordinance Survey on behalf of the controller of Her Majesty's Stationary Office

© Unauthorised reproduction infringes Crown Copyright and may lead to prosecution or civil proceedings

Leeds City Council O.S. Licence No 1000019567 © Crown Copyright all rights reserved

| Title:     | PREM/03109/001                                 |
|------------|------------------------------------------------|
| Sub Title: | Beat Bar, 66 Merrion Street,<br>Leeds, LS2 8LW |
| Date:      | 16 December 2011                               |
| Scale:     | 1:8000                                         |