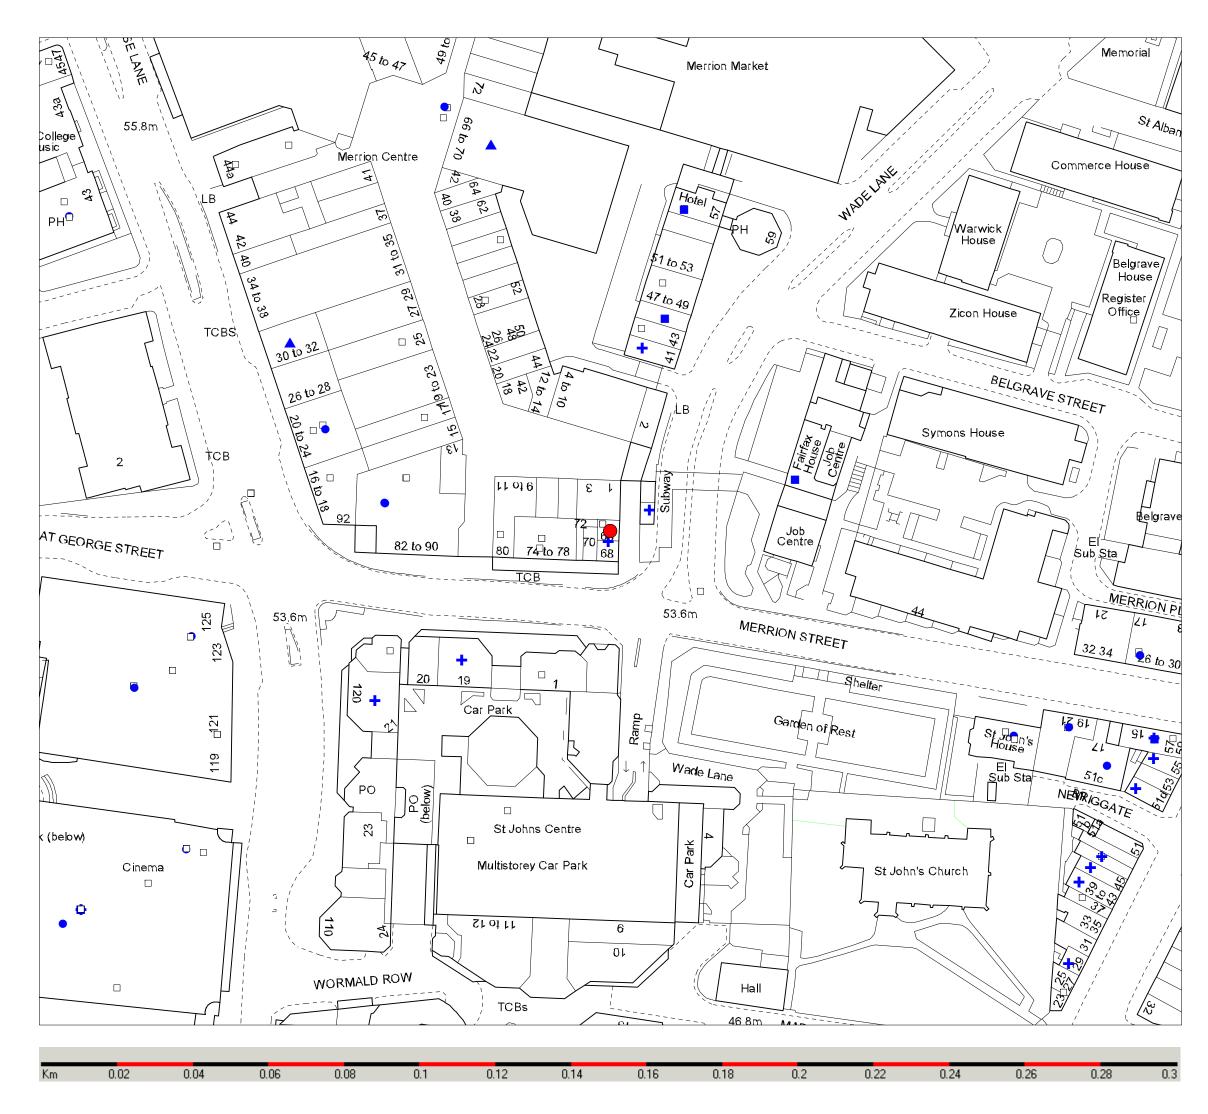

## Key

- Non-Premises Licence / Terminated Licence

Private Members Club

Community Premises (With Alcohol)

Community Premises (Without Alcohol)

Entertainment Only

Outdoor Space – High Capacity

+ - Late Night Refreshment

Off Licence

On Licence (Primary Use)

On Licence (Secondary Use)

This map is based upon the Ordinance Survey's digital data with the permission of the Ordinance Survey on behalf of the controller of Her Majesty's Stationary Office

© Unauthorised reproduction infringes Crown Copyright and may lead to prosecution or civil proceedings

Leeds City Council O.S. Licence No 1000019567 © Crown Copyright all rights reserved

| Title:     | PREM/03109/001                                 |
|------------|------------------------------------------------|
| Sub Title: | Beat Bar, 66 Merrion Street,<br>Leeds, LS2 8LW |
| Date:      | 16 December 2011                               |
| Scale:     | 1:1000                                         |